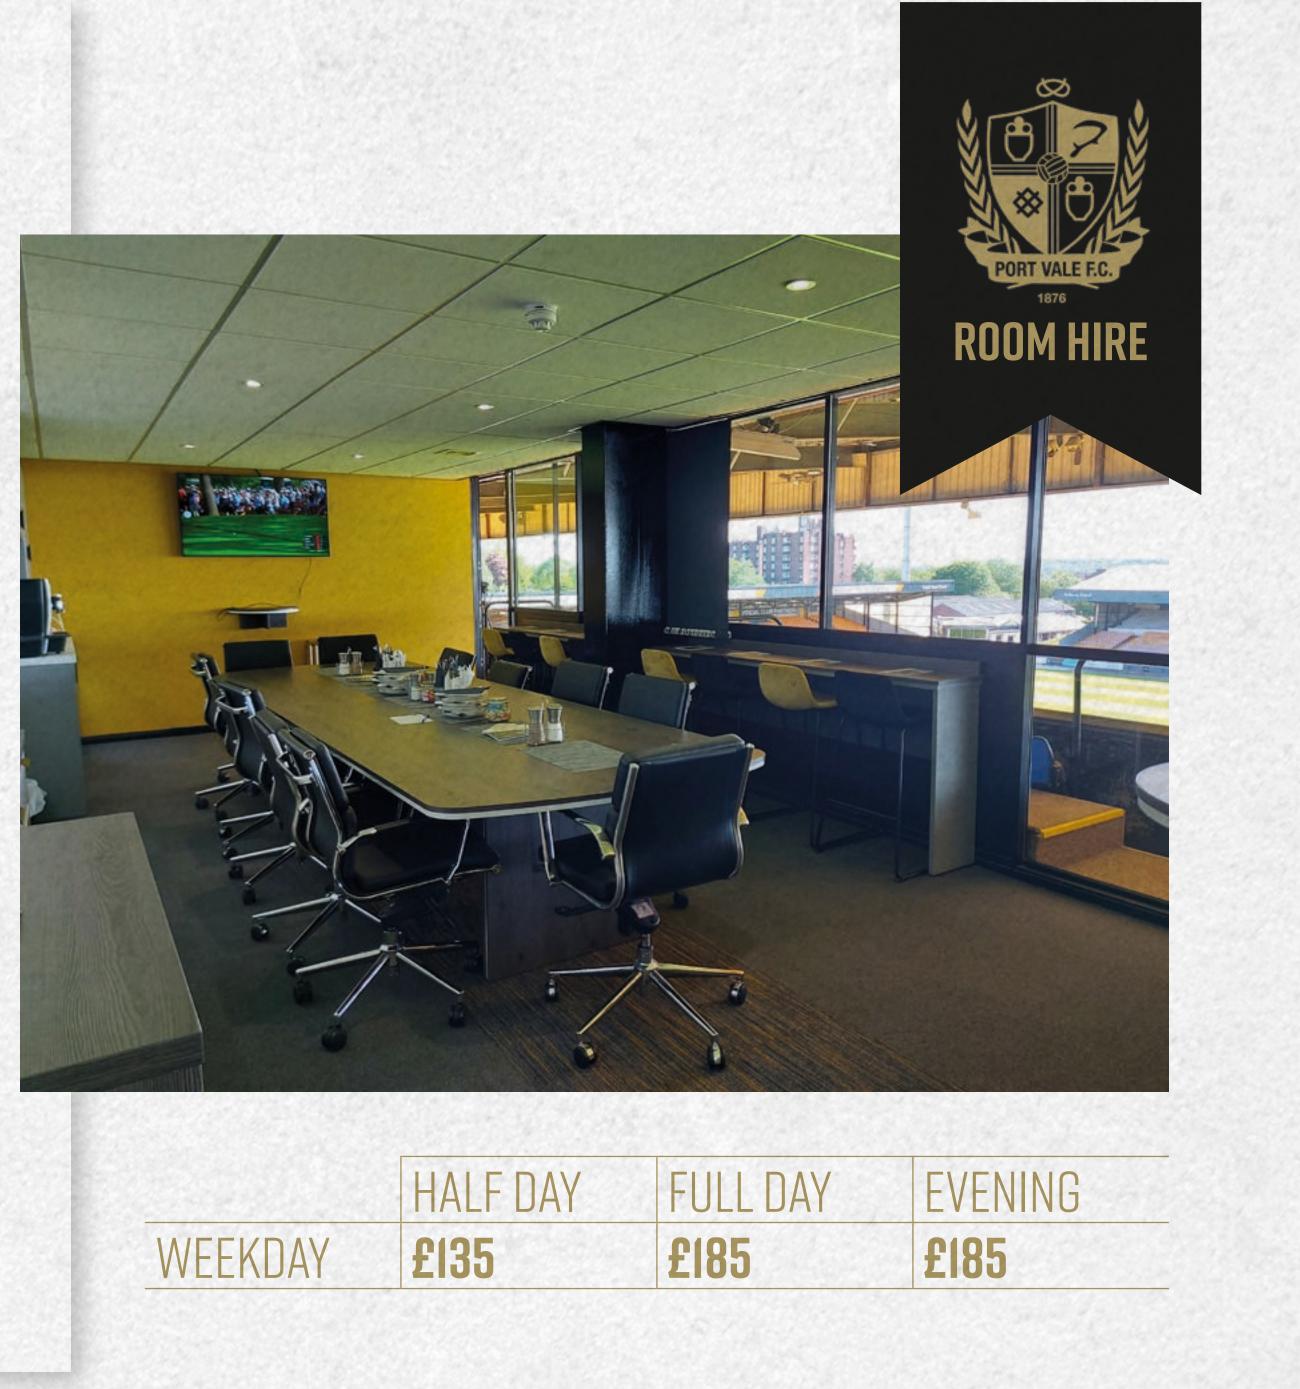

# EXECUTIVE BOARD ROOM

### Maximum capacity: 12 guests

### Room hire to include

- Audio and Visual equipment
- Tablecloths
- Parking
- WiFi

### Optional upgrades

- Tea and coffee £2 per person
- Biscuits £1 per person •
- Stationery £2 per person

-> CALL 01782 655800 EMAIL EVENTS@PORT-VALE.CO.UK

|         | HALF DAY | FULL DAY | EVENING |
|---------|----------|----------|---------|
| WEEKDAY | £135     | £185     | £185    |