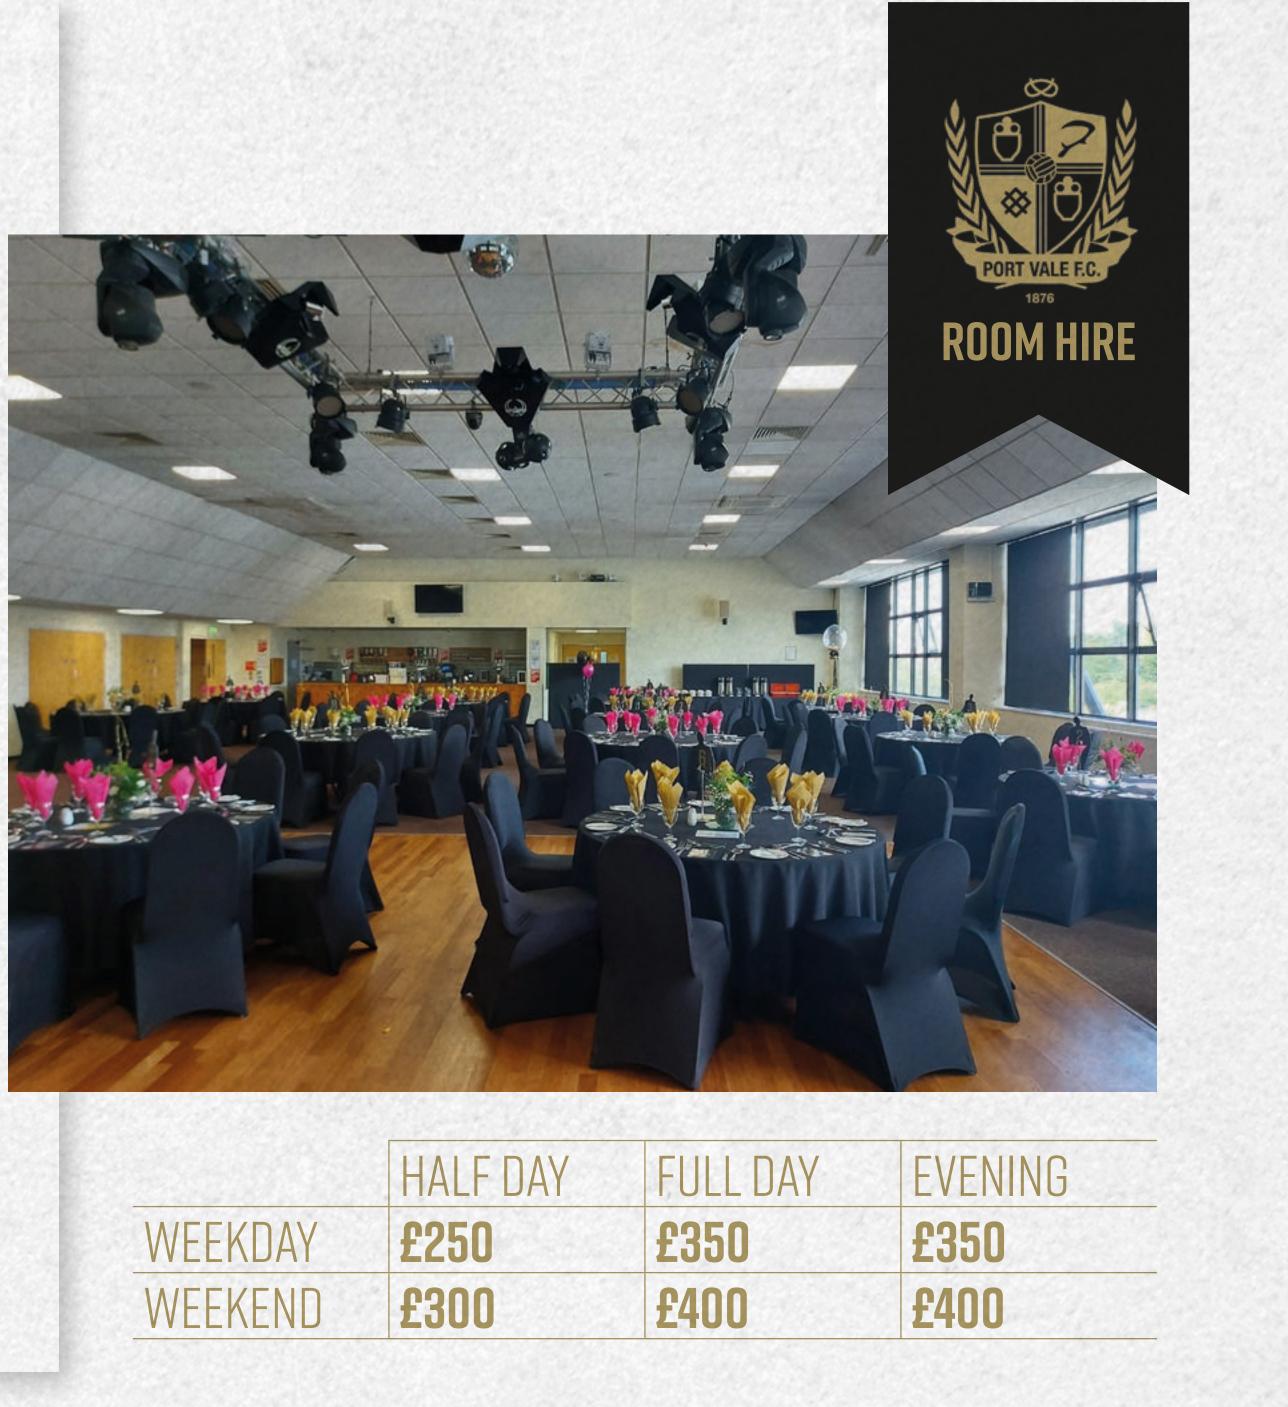

### VALIANT SUITE

### Maximum capacity: 240 guests

### Room hire to include

- Audio and Visual equipment •
- Tablecloths •
- Parking
- WiFi

### Optional upgrades

- Tea and coffee £2 per person •
- Biscuits £1 per person •
- Stationery £2 per person

→ CALL 01782 655800 EMAIL EVENTS@PORT-VALE.CO.UK

|         | HALF DAY | FULL DAY | EVENING |
|---------|----------|----------|---------|
| WEEKDAY | £250     | £350     | £350    |
| WEEKEND | £300     | £400     | £400    |