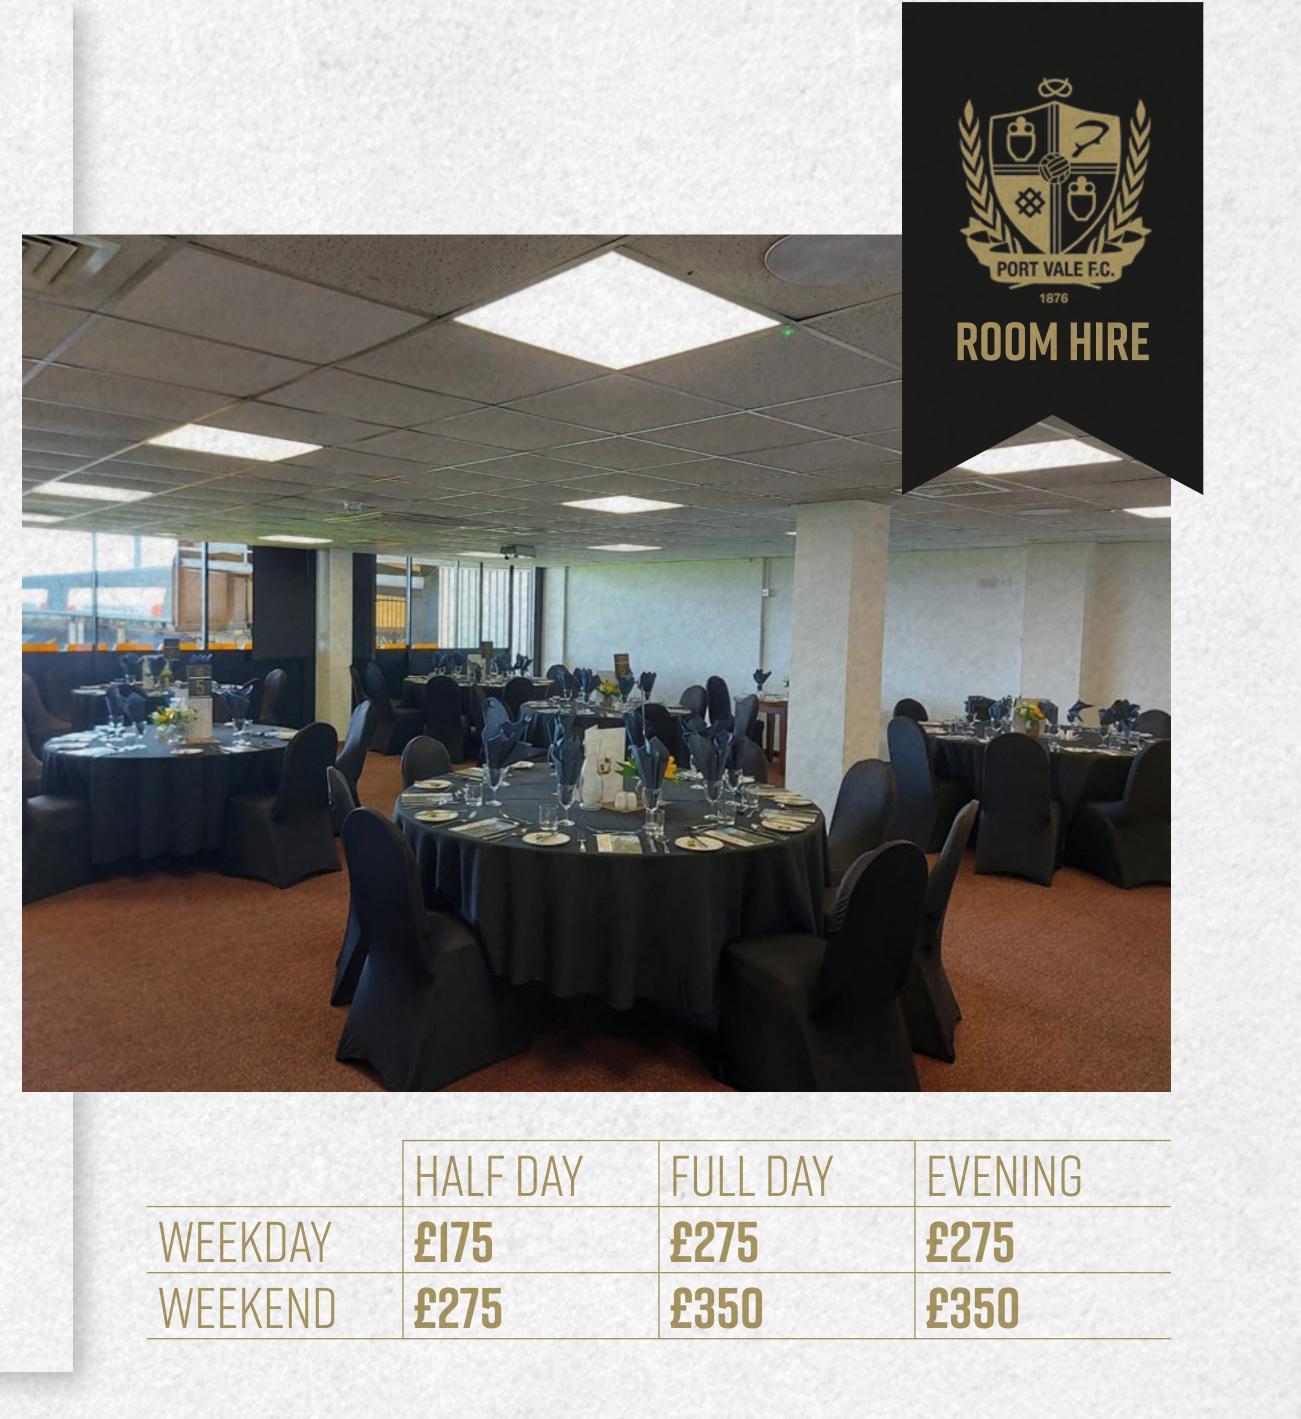

### GJ BAYLEY LOUNGE

### Maximum capacity: 65 guests

### Room hire to include

- Audio and Visual equipment •
- Tablecloths
- Parking
- WiFi

### Optional upgrades

- Tea and coffee £2 per person •
- Biscuits £1 per person •
- Stationery **£2 per person**

→ CALL 01782 655800 EMAIL EVENTS@PORT-VALE.CO.UK

|         | HALF DAY | FULL DAY    | EVENING     |
|---------|----------|-------------|-------------|
| WEEKDAY | £175     | <b>£275</b> | <b>£275</b> |
| WEEKEND | £275     | £350        | £350        |