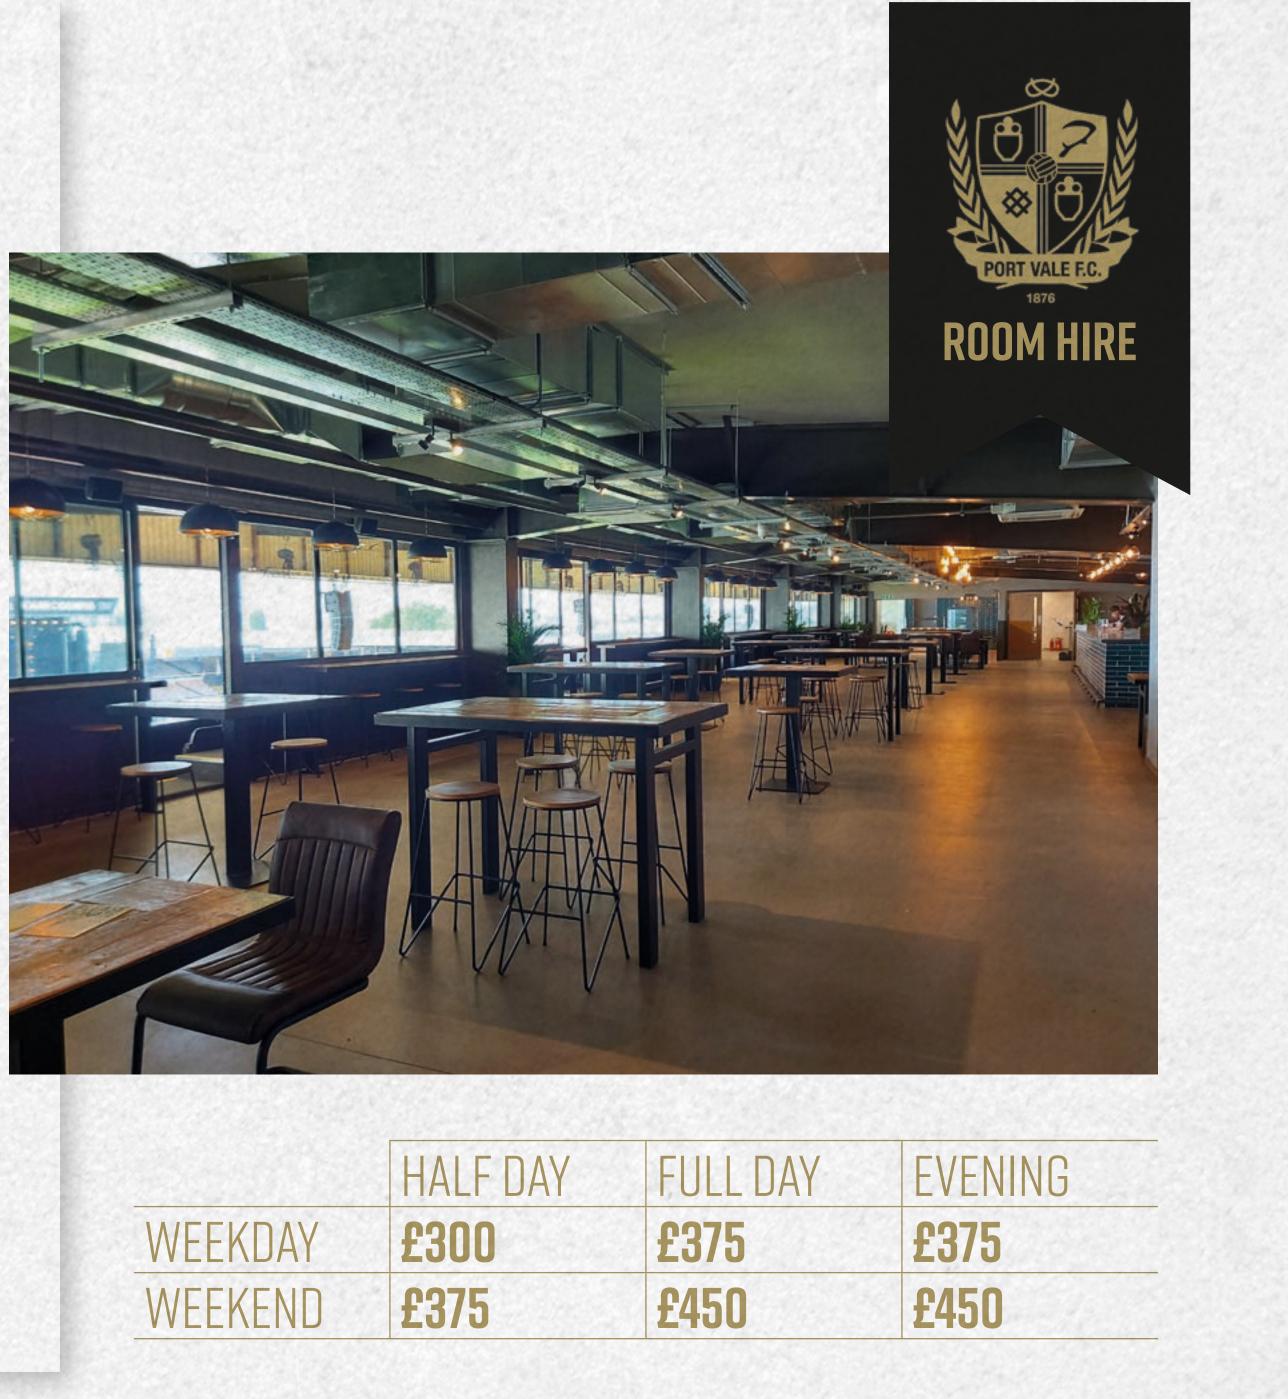

### **ROOM HIRE** UPPER HOSPITALITY LOUNGE

### Maximum capacity: 220 guests

### Room hire to include

- Audio and Visual equipment
- Tablecloths
- Parking
- WiFi

### Optional upgrades

- Tea and coffee £2 per person
- Biscuits £1 per person •
- Stationery **£2 per person**

→ CALL 01782 655800 EMAIL EVENTS@PORT-VALE.CO.UK

|         | HALF DAY    | FULL DAY | EVENING |
|---------|-------------|----------|---------|
| WEEKDAY | £300        | £375     | £375    |
| WEEKEND | <b>£375</b> | £450     | £450    |