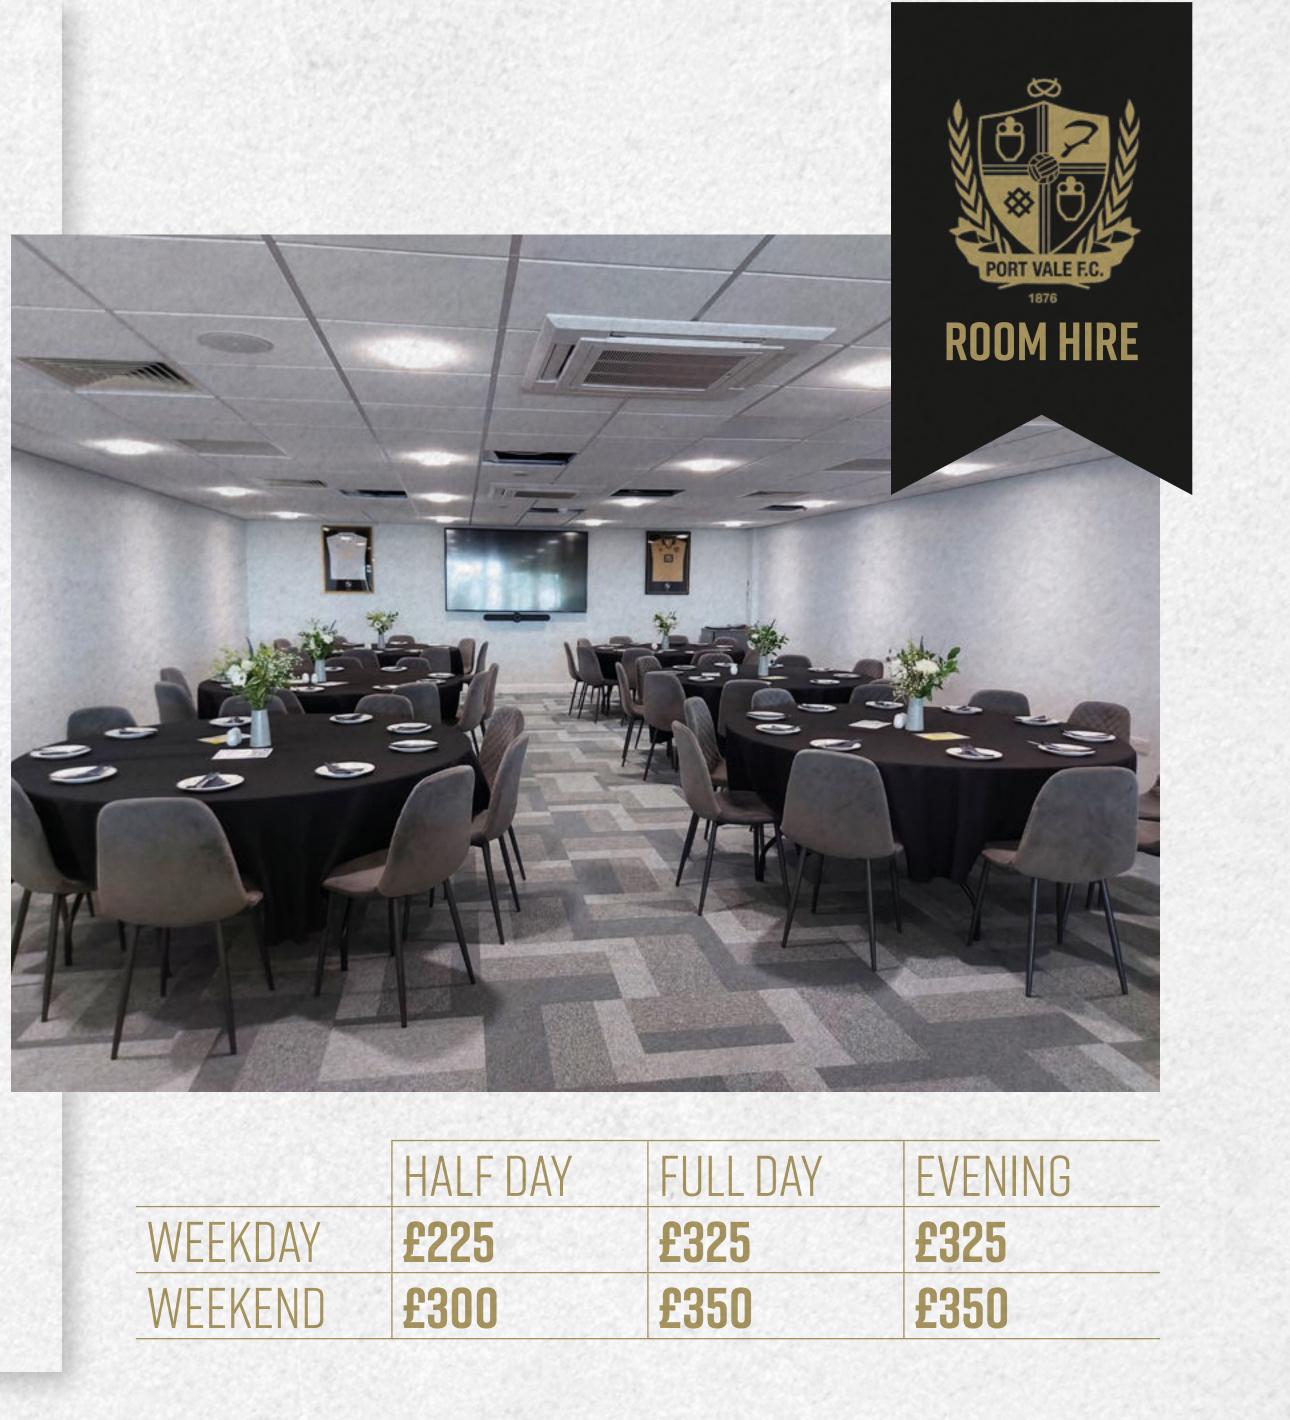

### BOARD ROOM

### Maximum capacity: 65 guests

### Room hire to include

- Audio and Visual equipment •
- Tablecloths •
- Parking
- WiFi

### Optional upgrades

- Tea and coffee £2 per person •
- Biscuits £1 per person •
- Stationery £2 per person

-> CALL 01782 655800 EMAIL EVENTS@PORT-VALE.CO.UK

|         | HALF DAY | FULL DAY | EVENING |
|---------|----------|----------|---------|
| WEEKDAY | £225     | £325     | £325    |
| WEEKEND | £300     | £350     | £350    |