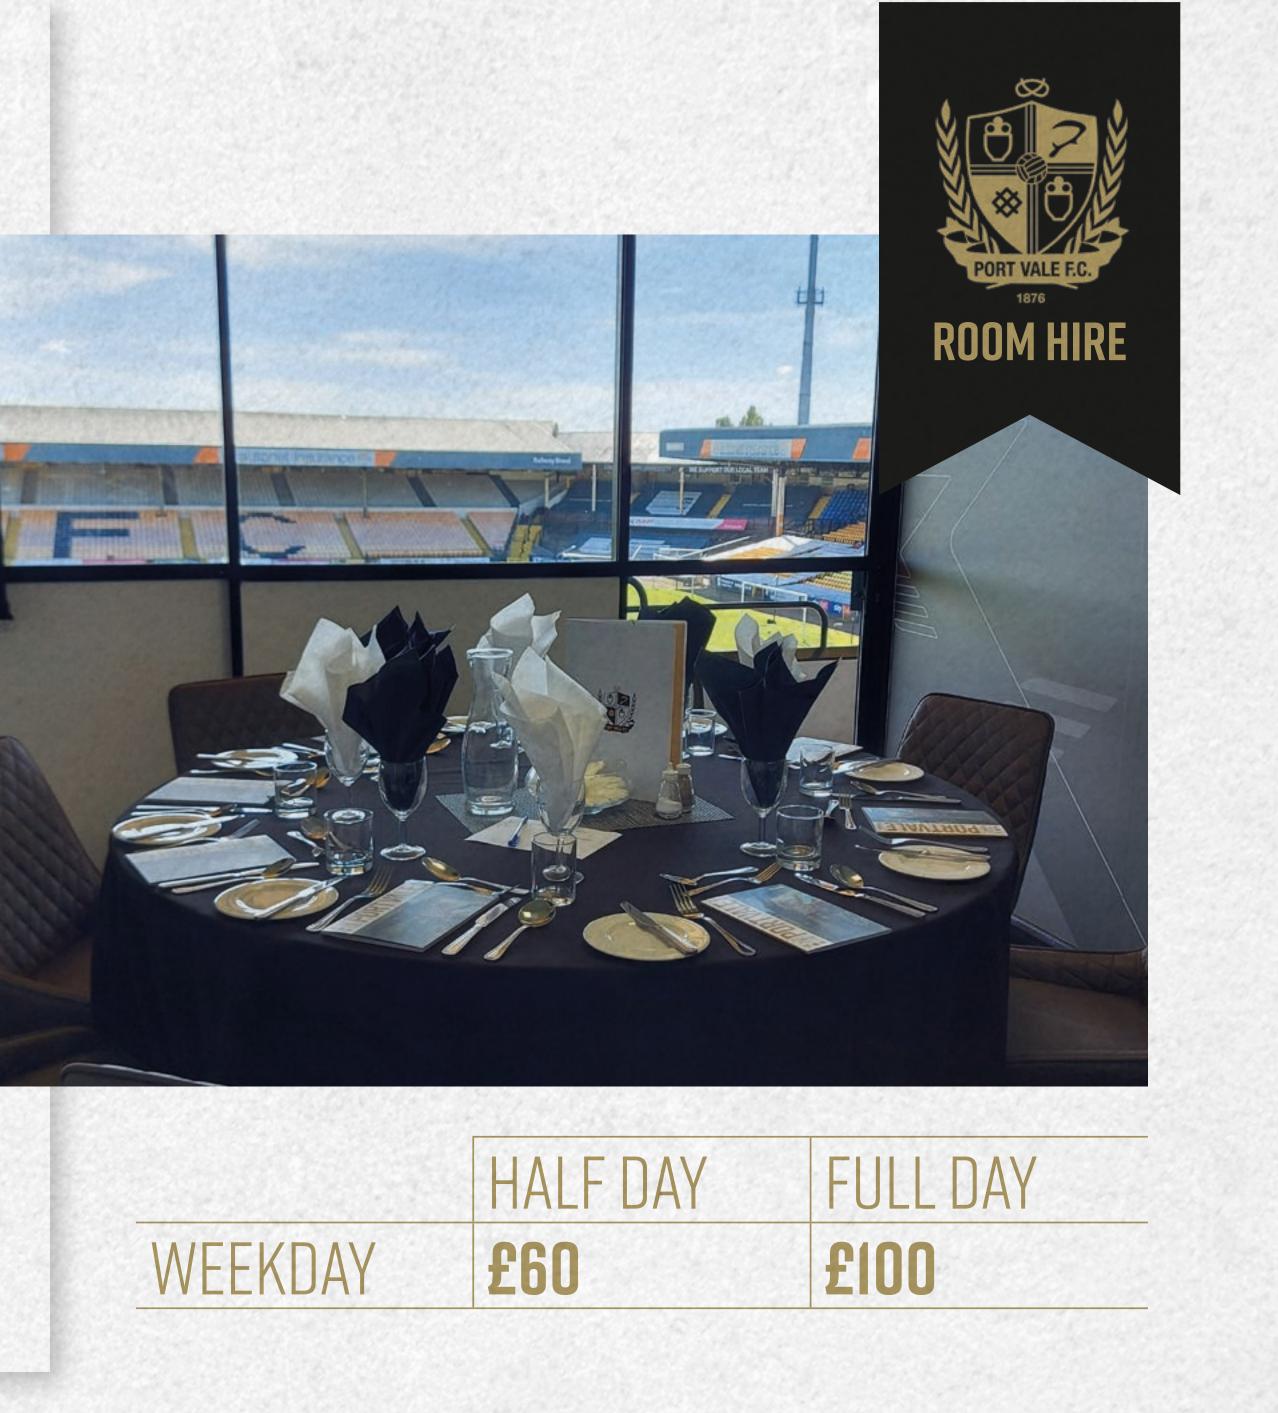

# HOSPITALITY BOX

### Maximum capacity: 8 guests

### Room hire to include

- Audio and Visual equipment •
- Tablecloths
- Parking
- WiFi

### Optional upgrades

- Tea and coffee £2 per person
- Biscuits £1 per person •
- Stationery **£2 per person**

-> CALL 01782 655800 EMAIL EVENTS@PORT-VALE.CO.UK